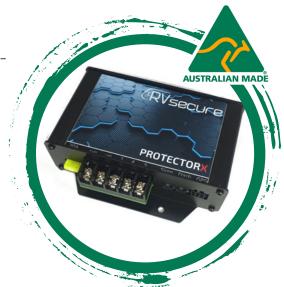

## PROTECTORX MARINE FEATURES

Internal Movement Sensor

**Engine Immobiliser Output** 

Easily Add Extra Sensors

Easy Installation - only 2 Connection + Power

Door Sensor

Flash Lights & Siren

**Remote Operation** 