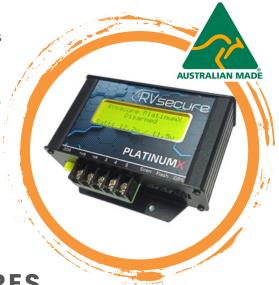

Introducing the ultimate peace-of-mind for boat owners - the RVsecure PlatinumX Alarm System! With RVsecure, you can safeguard your vessel and enjoy worry-free boating adventures. Our cutting-edge technology offers advanced security features to keep your boat safe from theft, vandalism, and other potential hazards.

## PLATINUMX MARINE FEATURES

Internal Movement Sensor

**Engine Immobiliser Output** 

Dedicated Panic Switch

Multiple Arming Modes Normal, Silent and Night

Remote Operation

Easy Installation - only 2 Connections + Power

Anti-Jamming

Door Sensor

Flash Lights & Siren

Low Voltage Alarm

LCD Display

Easily Add Extra Sensors

Optional Plug'n'Play GPS

Additional Sensors Available - Shore Power, Water (Bilge Fail) and CMOS Input