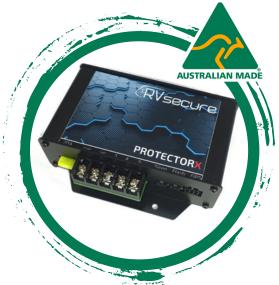

Safeguard what matters most – your tools and trailer – with the RVsecure ProtectorX trailer alarm system. Don't let your valuable assets become an easy target.

Our state-of-the-art system is designed to provide unparalleled protection, ensuring the security of your tools and trailer. Invest in the RV secure ProtectorX today and defend your belongings with confidence.

## PROTECTORX FEATURES

Internal Movement Sensor

Door Sensor

Anti-Hitch / Anti-Tow Automatic Brake Locking

Advanced Brake Tamper Detection \*

Brake Safety Interlock

Flash Lights & Siren

Remote Operation

Easily Add Extra Sensors

Easy Installation - only 3
Connections + Power

Optional Plug'n'Play GPS