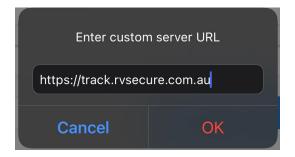

Go to the store and search "GPS Server Mobile"

Once installed open the app. In the top right hand corner press the settings icon

A window will open to select server

Press "Custom server URL" and then enter "https://track.rvsecure.com.au"

Press OK and the app will now communicate with the RV secure platform.

The app will then open the RV secure login screen.

Enter your RV secure username and password, check the "Remember me' box and press login