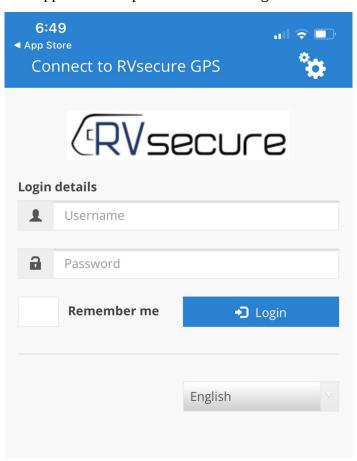

Press OK and the app will now communicate with the RV secure platform.

The app will then open the RV secure login screen.

Enter your RV secure username and password, check the "Remember me' box and press login