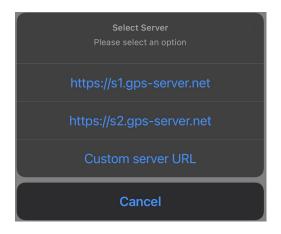

Go to the store and search "GPS Server Mobile"

Once installed open the app. In the top right hand corner press the settings icon

A window will open to select server

Press "Custom server URL" and then enter "https://track.rvsecure.com.au"